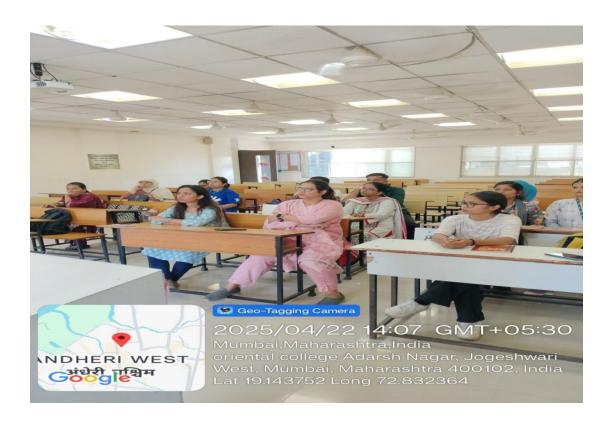

Report on Tree Plantation Activity and Earth Day Celebration

Date: 22nd April 2025

**Time:** 10:30 AM to 11:30 AM

Venue: 4th Floor, Oriental College of Education

The Environmental Cell of Oriental College of Education organized a Tree Plantation Activity to commemorate Earth Day on 22nd April 2025. The event took place on the 4th floor of the college premises between 10:30 AM and 11:30 AM.

The celebration aimed to raise awareness among students and staff about the importance of preserving the environment and contributing to a greener planet. The activity began with a warm welcome, followed by a brief address by the **Chairperson**, **Ms. Priyanka Pandey**, who emphasized the urgent need for sustainable environmental practices and the significant role educational institutions play in shaping environmentally conscious citizens.