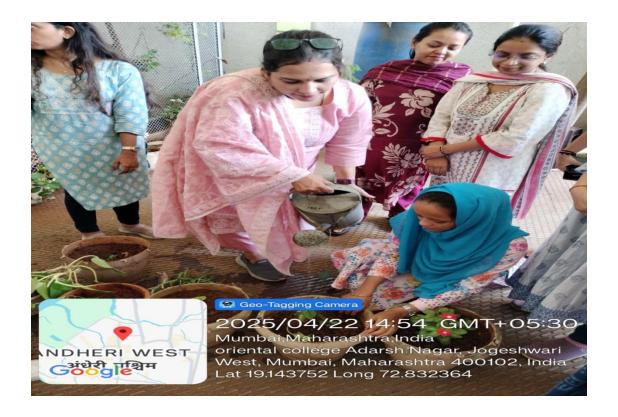

**Prof. Mohammed Rizwanur Rehman**, the **Coordinator of the Environmental Cell**, guided and supervised the tree plantation drive. Under his leadership, saplings of various native plant species were planted in designated areas of the college campus. Students actively participated with enthusiasm and took an oath to nurture the planted trees and work towards environmental sustainability.