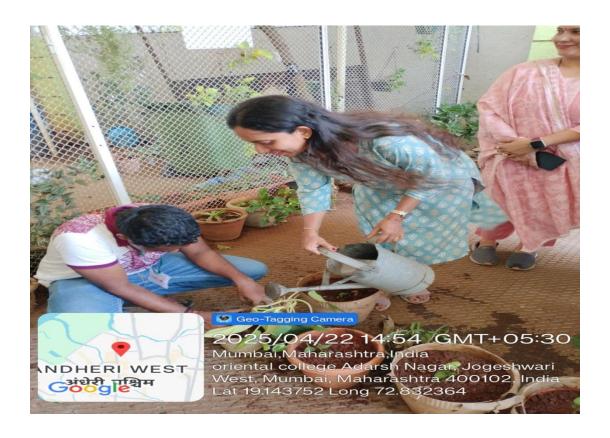

**Prof. Mohammed Rizwanur Rehman**, the **Coordinator of the Environmental Cell**, guided and supervised the tree plantation drive. Under his leadership, saplings of various native plant species were planted in designated areas of the college campus. Students actively participated with enthusiasm and took an oath to nurture the planted trees and work towards environmental sustainability.