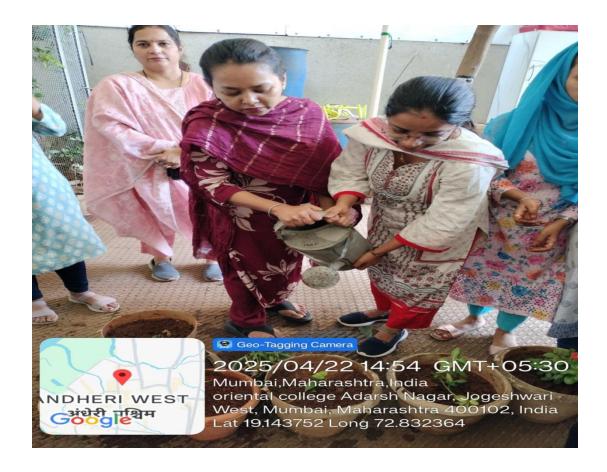

**Prof. Mohammed Rizwanur Rehman**, the **Coordinator of the Environmental Cell**, guided and supervised the tree plantation drive. Under his leadership, saplings of various native plant species were planted in designated areas of the college campus. Students actively participated with enthusiasm and took an oath to nurture the planted trees and work towards environmental sustainability.