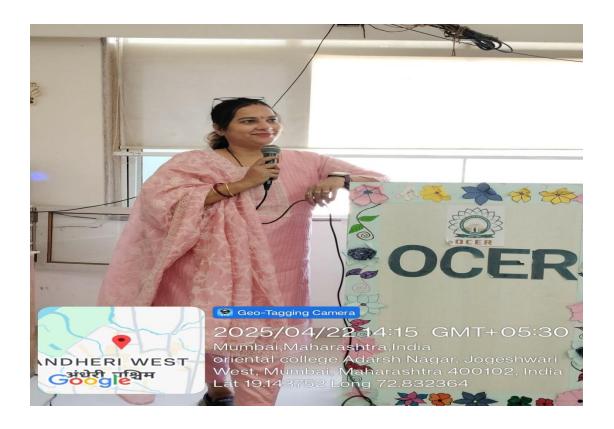

The celebration aimed to raise awareness among students and staff about the importance of preserving the environment and contributing to a greener planet. The activity began with a warm welcome, followed by a brief address by the **Chairperson**, **Ms. Priyanka Pandey**, who emphasized the urgent need for sustainable environmental practices and the significant role educational institutions play in shaping environmentally conscious citizens.