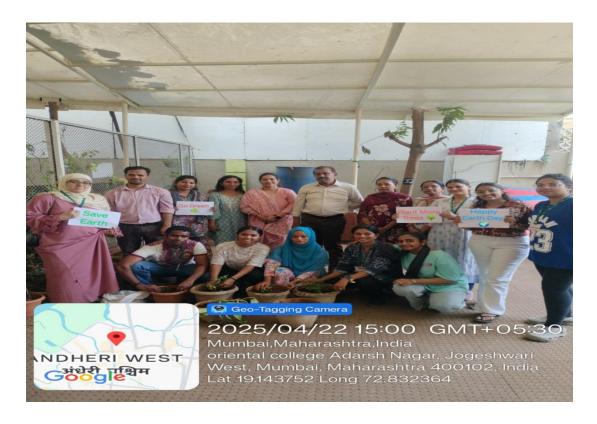

The event concluded with a group photo and a pledge to continue contributing to a cleaner and greener Earth. The celebration not only highlighted the significance of Earth Day but also instilled a sense of responsibility among students and staff members towards environmental conservation.